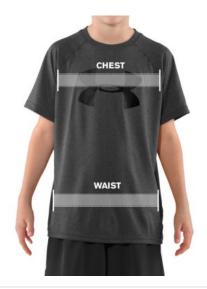

## How To Measure

CHEST: Place the tape measure under your arms at the fullest part of your chest, wrap around your body until your fingers meet and mark the measurement.

WAIST: Measure around your natural waistline-right above your hips. Be careful not to squeeze too tight to allow a little give.